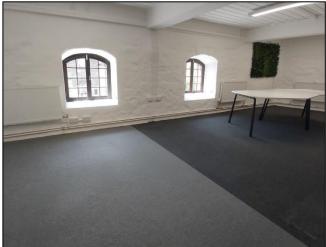

The Level 5 offices have windows along both main walls and have been divided to create 5 rooms each comfortably suitable for 4+ desks (approx. 6-8m x 3.9m) and two smaller rooms.

There is a well-fitted kitchen/break-out area, 2 WCs and a shower room. Lighting is LED.