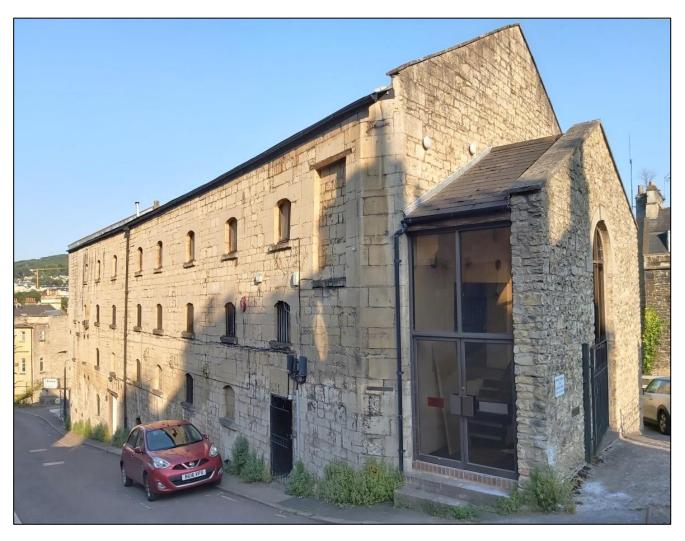

### LEVEL 5 THE OLD MALTHOUSE CLARENCE STREET BATH

- Refurbished office and studio spaces
- In an elevated position with a wide outlook
- Just over half a mile north-east of the city centre
- Self-contained floor, with gas c/h and modern facilities
- Smart kitchen / break-out area + shower

## www.derekwalker.com

These particulars are intended to give a fair description of the property but their accuracy is not guaranteed and they do not form part of an offer or contract.

The Old Malthouse is in an elevated position on a quiet street yet close to the London Road. It is a very substantial stone building with a modern west entrance that serves only Level 5 and the suite above.

Access from London Road is via Thomas Street into Clarence Street, or from the west by Margaret's Hill into Pera Road. There is some on street parking in the vicinity and the city centre is within 10 minutes' walk.