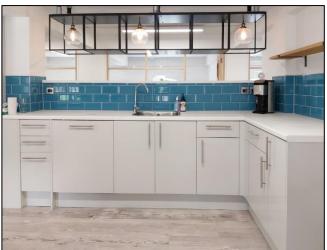

The Level 5 offices have windows along both main walls and have been divided to create 5 rooms each comfortably suitable for 4+ desks (approx. 6-8m x 3.9m) and two smaller rooms.

There is a well-fitted kitchen/break-out area, 2 WCs and a shower room. Lighting is LED.