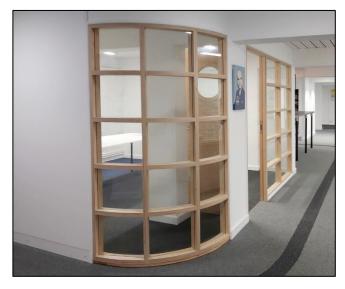

The Level 5 offices have windows along both main walls and have been divided to create 5 rooms each comfortably suitable for 4+ desks (approx. 6-8m x 3.9m) and two smaller rooms.

There is a well-fitted kitchen/break-out area, 2 WCs and a shower room. Lighting is LED.