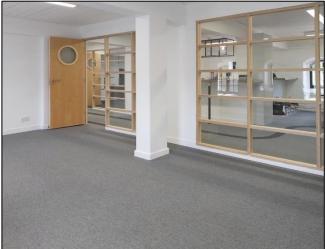

The Level 5 offices have windows along both main walls and have been divided to create 5 rooms each comfortably suitable for 4+ desks (approx. 6-8m x 3.9m) and two smaller rooms.

There is a well-fitted kitchen/break-out area, 2 WCs and a shower room. Lighting is LED.