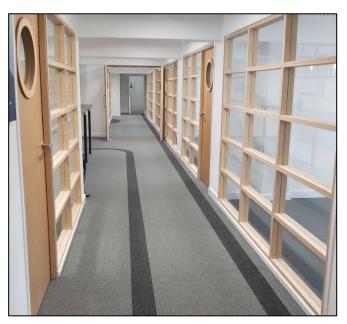

The Level 5 offices have windows along both main walls and have been divided to create 5 rooms each comfortably suitable for 4+ desks (approx. 6-8m x 3.9m) and two smaller rooms.

There is a well-fitted kitchen/break-out area, 2 WCs and a shower room. Lighting is LED.