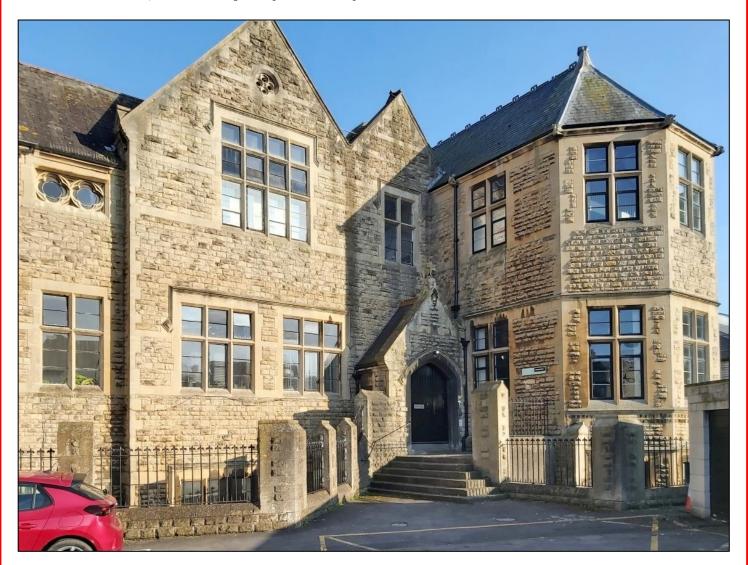

# ST JOHN'S COURT SOUTH PARADE, BATH

- Two large rooms + open-plan gallery office
- In a quiet position but close to the station
- New electric heating and own facilities
- Redecorated, recarpeted, new teapoint

# www.derekwalker.com

These particulars are intended to give a fair description of the property but their accuracy is not guaranteed and they do not form part of an offer or contract.

St John's Court is the former school house next to St John's Church off South Parade. The River Avon is nearby to the rear and Bath Spa railway station is within a short walk. To the front is Manvers Street car park.