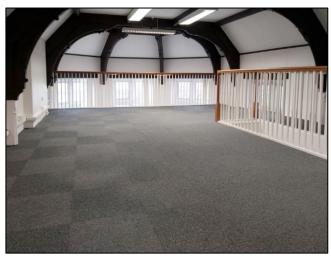

# ST JOHN'S COURT SOUTH PARADE, BATH

- Two large rooms + open-plan gallery office
- In a quiet position but close to the station
- New electric heating and own facilities
- Redecorated, recarpeted, new teapoint

The main entrance to the offices is from the front steps into a lobby and hallway with wide staircase to the first floor, comprising:-

**Main Office:** 5.68m max x 7.80m. To the rear is a tea point and a WC.

**Front Office/Meeting Room:** 5.68m x 4.40m into the wide bay window.

Gallery Studio Office: 5.7m max x 8.62m.

The offices have a good ceiling height, new LED lights and new programmable electric heaters.