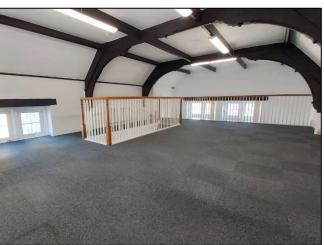

**Front Office/Meeting Room:** 5.68m x 4.40m into the wide bay window.

Gallery Studio Office: 5.7m max x 8.62m.

The offices have a good ceiling height, new LED lights and new programmable electric heaters.