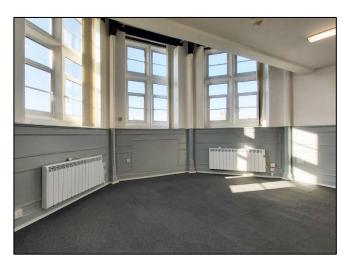

**Front Office/Meeting Room:** 5.68m x 4.40m into the wide bay window.

Gallery Studio Office: 5.7m max x 8.62m.

The offices have a good ceiling height, new LED lights and new programmable electric heaters.