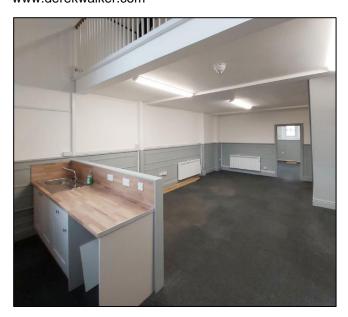

The main entrance to the offices is from the front steps into a lobby and hallway with wide staircase to the first floor, comprising:-

**Main Office:** 5.68m max x 7.80m. To the rear is a tea point and a WC.